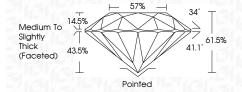

# **KEY TO SYMBOLS**

Red symbols indicate internal characteristics. Green symbols indicate external characteristics.

## **GRADING SCALES**

DEFGHIJ

## CLARITY

| IF                     | VVS <sup>1-2</sup>             | VS <sup>1-2</sup>         | SI 1-2               | I <sup>1-3</sup> |
|------------------------|--------------------------------|---------------------------|----------------------|------------------|
| Internally<br>Flawless | Very Very<br>Slightly Included | Very<br>Slightly Included | Slightly<br>Included | Included         |
| COLOR                  |                                |                           |                      |                  |

Faint

Very Light

Light



Sample Image Used





© IGI 2020, International Gemological Institute

FD - 10 20







# ADDITIONAL GRADING INFORMATION

| Polish   | EXCELLEN |  |
|----------|----------|--|
| Symmetry | EXCELLEN |  |

NONE Fluorescence (159) LG603367366 Inscription(s)

Comments: As Grown - No indication of post-growth

This Laboratory Grown Diamond was created by High Pressure High Temperature (HPHT) growth process. Type II