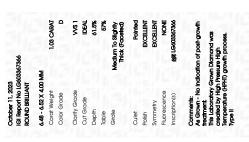

## LABORATORY GROWN DIAMOND REPORT

October 11, 2023

IGI Report Number LG603367366

Description

LABORATORY GROWN DIAMOND

Shape and Cutting Style

ROUND BRILLIANT

D

VVS 1

Measurements

6.48 - 6.52 X 4.00 MM

## **GRADING RESULTS**

1.03 CARAT Carat Weight

Color Grade

Clarity Grade

Cut Grade **IDEAL** 

# ADDITIONAL GRADING INFORMATION

Polish **EXCELLENT** 

**EXCELLENT** Symmetry

NONE Fluorescence

1/5/1 LG603367366 Inscription(s)

Comments: As Grown - No indication of post-growth

This Laboratory Grown Diamond was created by High

Pressure High Temperature (HPHT) growth process. Type II

# ADDITIONAL GRADING INFORMATION

| Polish   | EXCELLEN |  |
|----------|----------|--|
| Symmetry | EXCELLEN |  |

NONE Fluorescence (159) LG603367366 Inscription(s)

Comments: As Grown - No indication of post-growth

This Laboratory Grown Diamond was created by High Pressure High Temperature (HPHT) growth process. Type II