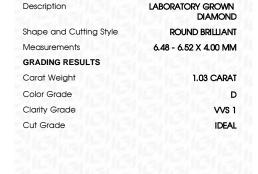

## **PROPORTIONS**

VVS 1

Measurements

6.48 - 6.52 X 4.00 MM

## **GRADING RESULTS**

1.03 CARAT Carat Weight

Color Grade

Clarity Grade

Cut Grade **IDEAL** 