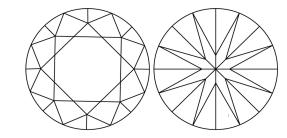

Report verification at igi.org

LG603367366

October 11, 2023

IGI Report Number

Description

# **ELECTRONIC COPY**

## LABORATORY GROWN DIAMOND REPORT

October 11, 2023

IGI Report Number LG603367366

Description

LABORATORY GROWN DIAMOND

Shape and Cutting Style

ROUND BRILLIANT

D

VVS 1

Measurements

6.48 - 6.52 X 4.00 MM

## **GRADING RESULTS**

1.03 CARAT Carat Weight

Color Grade

Clarity Grade

Cut Grade **IDEAL** 

# ADDITIONAL GRADING INFORMATION

Polish **EXCELLENT** 

**EXCELLENT** Symmetry

NONE Fluorescence

1/5/1 LG603367366 Inscription(s)

Comments: As Grown - No indication of post-growth

This Laboratory Grown Diamond was created by High

Pressure High Temperature (HPHT) growth process. Type II

## **PROPORTIONS**



## **CLARITY CHARACTERISTICS**



## **KEY TO SYMBOLS**

Red symbols indicate internal characteristics. Green symbols indicate external characteristics.

## **GRADING SCALES**

DEFGHIJ

## CLARITY

| IF                     | VVS <sup>1-2</sup>             | VS <sup>1-2</sup>         | SI 1-2               | I <sup>1-3</sup> |
|------------------------|--------------------------------|---------------------------|----------------------|------------------|
| Internally<br>Flawless | Very Very<br>Slightly Included | Very<br>Slightly Included | Slightly<br>Included | Included         |
| COLOR                  |                                |                           |                      |                  |

Faint

Very Light

Light



Sample Image Used





© IGI 2020, International Gemological Institute

FD - 10 20