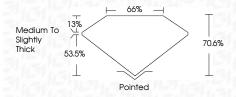

# **PROPORTIONS**

11.04 X 10.90 X 7.69 MM

**GRADING RESULTS** 

Carat Weight 8.34 CARATS

Color Grade

Clarity Grade VS 1