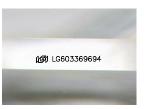

Report verification at igi.org

LG603369694

LABORATORY GROWN

October 15, 2023

IGI Report Number

Description

#### ADDITIONAL GRADING INFORMATION

Polish **EXCELLENT** 

**EXCELLENT** Symmetry

NONE Fluorescence

1/51 LG603369694 Inscription(s)

Comments: This Laboratory Grown Diamond was created by Chemical Vapor Deposition (CVD) growth process and may include post-growth treatment.

#### ADDITIONAL GRADING INFORMATION

| Polish   | EXCELLEN |  |
|----------|----------|--|
| Symmetry | EXCELLEN |  |
| FI       | NON      |  |

NONE (159) LG603369694 Inscription(s)

Comments: This Laboratory Grown Diamond was created by Chemical Vapor Deposition (CVD) growth process and may include post-growth treatment.