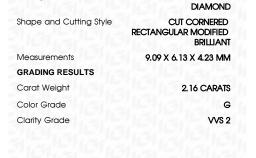

## LABORATORY GROWN DIAMOND REPORT

October 15, 2023

IGI Report Number LG603369694

Description

LABORATORY GROWN DIAMOND

Shape and Cutting Style CUT CORNERED RECTANGULAR

MODIFIED BRILLIANT

G

9.09 X 6.13 X 4.23 MM Measurements

**GRADING RESULTS** 

Carat Weight 2.16 CARATS

Color Grade

Clarity Grade VVS 2