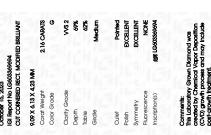

Report verification at igi.org

LG603369694

LABORATORY GROWN

October 15, 2023

IGI Report Number

Description

## LABORATORY GROWN DIAMOND REPORT

October 15, 2023

IGI Report Number LG603369694

Description

LABORATORY GROWN DIAMOND

Shape and Cutting Style CUT CORNERED RECTANGULAR

MODIFIED BRILLIANT

G

9.09 X 6.13 X 4.23 MM Measurements

**GRADING RESULTS** 

Carat Weight 2.16 CARATS

Color Grade

Clarity Grade VVS 2

#### ADDITIONAL GRADING INFORMATION

Polish **EXCELLENT** 

**EXCELLENT** Symmetry

NONE Fluorescence

1/51 LG603369694 Inscription(s)

Comments: This Laboratory Grown Diamond was created by Chemical Vapor Deposition (CVD) growth process and may include post-growth treatment.

Type IIa

#### ADDITIONAL GRADING INFORMATION

| Polish   | EXCELLEN |  |
|----------|----------|--|
| Symmetry | EXCELLEN |  |
| FI       | NON      |  |

NONE (159) LG603369694 Inscription(s)

Comments: This Laboratory Grown Diamond was created by Chemical Vapor Deposition (CVD) growth process and may include post-growth treatment.