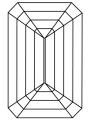

# INTERNATIONAL **GEMOLOGICAL**

## **ELECTRONIC COPY**

## LABORATORY GROWN DIAMOND REPORT

October 30, 2023

IGI Report Number LG603373388

Description

LABORATORY GROWN DIAMOND

Shape and Cutting Style

**EMERALD CUT** 14.73 X 10.05 X 6.51 MM

Н

Measurements

## **GRADING RESULTS**

Carat Weight 10.05 CARATS

Color Grade

Clarity Grade VS 2

### ADDITIONAL GRADING INFORMATION

Polish **EXCELLENT** 

**EXCELLENT** Symmetry

NONE Fluorescence

Inscription(s) 151 LG603373388

Comments: This Laboratory Grown Diamond was created by Chemical Vapor Deposition (CVD) growth

process and may include post-growth treatment. Type IIa

## **PROPORTIONS**



## **CLARITY CHARACTERISTICS**





### **KEY TO SYMBOLS**

Red symbols indicate internal characteristics. Green symbols indicate external characteristics.

### **GRADING SCALES**

### CLARITY

| IF.        | VVS <sup>1-2</sup> | VS <sup>1-2</sup> | SI 1-2   | I 1 - 3  |
|------------|--------------------|-------------------|----------|----------|
| Internally | Very Very          | Very              | Slightly | Included |
| Flawless   | Slightly Included  | Slightly Included | Included |          |

## COLOR

| E | F | G | Н | I | J | Faint | Very Light | Light |
|---|---|---|---|---|---|-------|------------|-------|
|---|---|---|---|---|---|-------|------------|-------|



Sample Image Used



© IGI 2020, International Gemological Institute

FD - 10 20





October 30, 2023

LG603373388

14.73 X 10.05 X 6.51 MM

VS 2

L