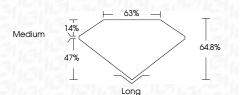

## **PROPORTIONS**

## LABORATORY GROWN DIAMOND REPORT

October 30, 2023

IGI Report Number LG603373388

Description

LABORATORY GROWN DIAMOND

Shape and Cutting Style

**EMERALD CUT** 14.73 X 10.05 X 6.51 MM

Н

FD - 10 20

October 30, 2023

LG603373388

14.73 X 10.05 X 6.51 MM

VS 2

LABORATORY GROWN DIAMOND

Shape and Cutting Style EMERALD CUT

Measurements **GRADING RESULTS** 