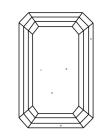

### **CLARITY CHARACTERISTICS**

### **KEY TO SYMBOLS**

Red symbols indicate internal characteristics. Green symbols indicate external characteristics.