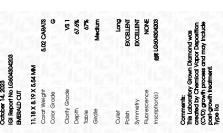

LG604304203 Report verification at igi.org

LG604304203

EMERALD CUT 11.18 X 8.19 X 5.54 MM

5.02 CARATS

VS 1

67.6%

DIAMOND

LABORATORY GROWN

October 14, 2023

IGI Report Number

Shape and Cutting Style

Description

Measurements
GRADING RESULTS

Carat Weight

Color Grade

Clarity Grade

### LABORATORY GROWN DIAMOND REPORT

October 14, 2023

IGI Report Number LG604304203

Description

LABORATORY GROWN DIAMOND

Shape and Cutting Style

EMERALD CUT

G

Measurements

11.18 X 8.19 X 5.54 MM

## **GRADING RESULTS**

Carat Weight 5.02 CARATS

Color Grade

Clarity Grade VS 1

### ADDITIONAL GRADING INFORMATION

Polish **EXCELLENT** 

Symmetry **EXCELLENT** 

Fluorescence NONE

Inscription(s) IGO LG604304203

Comments: This Laboratory Grown Diamond was created by Chemical Vapor Deposition (CVD) growth process and may include post-growth treatment.

Type IIa

FD - 10 20

67% —

Comments: This Laboratory Grown Diamond was created by Chemical Vapor Deposition (CVD) growth process and may include post-growth treatment. Type Ila

www.igi.org