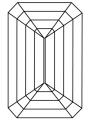

14, 2023

IGI Report Number

Shape and Cutting Style

Description

Measurements
GRADING RESULTS

Carat Weight

Color Grade

Clarity Grade

Medium



# **ELECTRONIC COPY**

### LABORATORY GROWN DIAMOND REPORT

October 14, 2023

IGI Report Number LG604304203

Description

LABORATORY GROWN DIAMOND

Shape and Cutting Style

EMERALD CUT

G

Measurements

11.18 X 8.19 X 5.54 MM

## **GRADING RESULTS**

Carat Weight 5.02 CARATS

Color Grade

Clarity Grade VS 1

### ADDITIONAL GRADING INFORMATION

Polish **EXCELLENT** 

Symmetry **EXCELLENT** 

Fluorescence NONE

Inscription(s) IGO LG604304203

Comments: This Laboratory Grown Diamond was created by Chemical Vapor Deposition (CVD) growth process and may include post-growth treatment.

Type IIa

### PROPORTIONS



### **CLARITY CHARACTERISTICS**





### **KEY TO SYMBOLS**

Red symbols indicate internal characteristics. Green symbols indicate external characteristics.

### **GRADING SCALES**

### CLARITY

| IF                     | VVS <sup>1-2</sup>             | VS <sup>1-2</sup>         | SI 1-2               | I <sup>1-3</sup> |
|------------------------|--------------------------------|---------------------------|----------------------|------------------|
| Internally<br>Flawless | Very Very<br>Slightly Included | Very<br>Slightly Included | Slightly<br>Included | Included         |

#### COLOR

| Е | F | G | Н | I | J | Faint | Very Light | Light |
|---|---|---|---|---|---|-------|------------|-------|
|---|---|---|---|---|---|-------|------------|-------|



Sample Image Used



© IGI 2020, International Gemological Institute