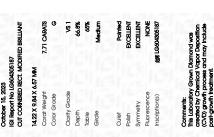

### ADDITIONAL GRADING INFORMATION

Polish **EXCELLENT** 

**EXCELLENT** Symmetry

NONE Fluorescence

1/5/1 LG604305187 Inscription(s)

Comments: This Laboratory Grown Diamond was created by Chemical Vapor Deposition (CVD) growth process and may include post-growth treatment. Type IIa

# ADDITIONAL GRADING INFORMATION

50.5%

| Polish       | EXCELLENT |
|--------------|-----------|
| Symmetry     | EXCELLENT |
| Fluorescence | NONE      |

Pointed

個 LG604305187 Comments: This Laboratory Grown Diamond was created by Chemical Vapor Deposition (CVD) growth process and may include post-growth treatment.