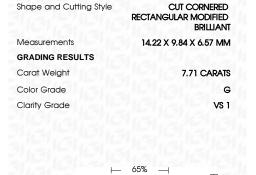

# LABORATORY GROWN DIAMOND REPORT

October 15, 2023

IGI Report Number LG604305187

LABORATORY GROWN Description

DIAMOND

G

Shape and Cutting Style CUT CORNERED RECTANGULAR

MODIFIED BRILLIANT

14.22 X 9.84 X 6.57 MM Measurements

**GRADING RESULTS** 

Carat Weight 7.71 CARATS

Color Grade

Clarity Grade VS 1