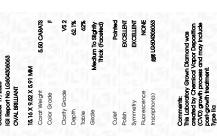

# LABORATORY GROWN DIAMOND REPORT

October 17, 2023

IGI Report Number LG604306063

Description

LABORATORY GROWN DIAMOND

Shape and Cutting Style

OVAL BRILLIANT 15.16 X 9.52 X 5.91 MM

Measurements

**GRADING RESULTS** 

Carat Weight 5.50 CARATS

Color Grade

Clarity Grade VS 2

### ADDITIONAL GRADING INFORMATION

Polish **EXCELLENT** 

Symmetry **EXCELLENT** 

Fluorescence NONE

Inscription(s) LG604306063

Comments: This Laboratory Grown Diamond was created by Chemical Vapor Deposition (CVD) growth process and may include post-growth treatment.

# ADDITIONAL GRADING INFORMATION

| Polish       | EXCELLENT |
|--------------|-----------|
| Symmetry     | EXCELLENT |
| Fluorescence | NONE      |

Comments: This Laboratory Grown Diamond was created by Chemical Vapor Deposition (CVD) growth process and may include post-growth treatment.