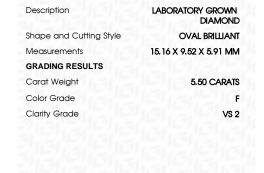

# LABORATORY GROWN DIAMOND REPORT

October 17, 2023

IGI Report Number LG604306063

Description

LABORATORY GROWN DIAMOND

Shape and Cutting Style

OVAL BRILLIANT 15.16 X 9.52 X 5.91 MM

Measurements

**GRADING RESULTS** 

Carat Weight 5.50 CARATS

Color Grade

Clarity Grade VS 2