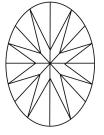

Report verification at igi.org

LG604306063

(国) LG604306063

October 17, 2023

IGI Report Number

# **ELECTRONIC COPY**

# LABORATORY GROWN DIAMOND REPORT

October 17, 2023

IGI Report Number LG604306063

Description

LABORATORY GROWN DIAMOND

Shape and Cutting Style

OVAL BRILLIANT 15.16 X 9.52 X 5.91 MM

Measurements

**GRADING RESULTS** 

Carat Weight 5.50 CARATS

Color Grade

Clarity Grade VS 2

### ADDITIONAL GRADING INFORMATION

Polish **EXCELLENT** 

Symmetry **EXCELLENT** 

Fluorescence NONE

Inscription(s) LG604306063

Comments: This Laboratory Grown Diamond was created by Chemical Vapor Deposition (CVD) growth process and may include post-growth treatment.

Type IIa

## **PROPORTIONS**



#### CLARITY CHARACTERISTICS





# **KEY TO SYMBOLS**

Red symbols indicate internal characteristics. Green symbols indicate external characteristics.

### **GRADING SCALES**

DEFGHIJ

### CLARITY

| IF                     | VVS <sup>1-2</sup>             | VS <sup>1-2</sup>         | SI 1-2               | I <sup>1-3</sup> |
|------------------------|--------------------------------|---------------------------|----------------------|------------------|
| Internally<br>Flawless | Very Very<br>Slightly Included | Very<br>Slightly Included | Slightly<br>Included | Included         |
| COLOR                  |                                |                           |                      |                  |

Faint

Very Light

Light



Sample Image Used



© IGI 2020, International Gemological Institute

FD - 10 20