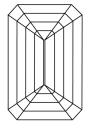

#### **CLARITY CHARACTERISTICS**

#### **KEY TO SYMBOLS**

Red symbols indicate internal characteristics. Green symbols indicate external characteristics.