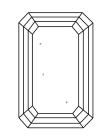

LG604311754

EMERALD CUT

(国) LG604311754

DIAMOND

### **PROPORTIONS**

LG604311754

DIAMOND

**EMERALD CUT** 

1.10 CARAT

**EXCELLENT EXCELLENT** 

150 LG604311754

NONE

VS 1

LABORATORY GROWN

7.15 X 4.79 X 3.22 MM