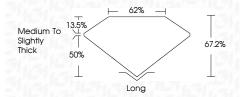

### **PROPORTIONS**

LG604311754

DIAMOND

**EMERALD CUT** 

1.10 CARAT

**EXCELLENT EXCELLENT** 

150 LG604311754

NONE

VS 1

LABORATORY GROWN

7.15 X 4.79 X 3.22 MM