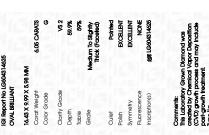

## LABORATORY GROWN DIAMOND REPORT

October 18, 2023

IGI Report Number

Description

Shape and Cutting Style

Measurements **GRADING RESULTS** 

Carat Weight Color Grade

Clarity Grade

ADDITIONAL GRADING INFORMATION

Comments: This Laboratory Grown Diamond was created by Chemical Vapor Deposition (CVD) growth

Polish

Symmetry

Fluorescence

Inscription(s)

process and may include post-growth treatment. Type IIa

## **PROPORTIONS**

LG604314625

DIAMOND **OVAL BRILLIANT** 

6.05 CARATS

**EXCELLENT** 

**EXCELLENT** 

/函 LG604314625

NONE

G

VS 2

LABORATORY GROWN

16.43 X 9.99 X 5.98 MM

© IGI 2020, International Gemological Institute

October 18, 2023 IGI Report Number Description

LG604314625

LABORATORY GROWN DIAMOND

Shape and Cutting Style **OVAL BRILLIANT** 16.43 X 9.99 X 5.98 MM Measurements

**GRADING RESULTS** 

6.05 CARATS Carat Weight Color Grade G

Clarity Grade VS 2

#### ADDITIONAL GRADING INFORMATION

EXCELLENT Polish **EXCELLENT** Symmetry

Fluorescence NONE (国) LG604314625 Inscription(s)

Comments: This Laboratory Grown Diamond was created by Chemical Vapor Deposition (CVD) growth process and may include post-growth treatment.