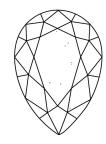

Report verification at igi.org

LG604315367

PEAR BRILLIANT 15.14 X 9.96 X 6.18 MM

5.54 CARATS

VS 1

62%

DIAMOND

LABORATORY GROWN

**PROPORTIONS** 

LG604315367

DIAMOND PEAR BRILLIANT

5.54 CARATS

G

VS 1

**EXCELLENT** 

**EXCELLENT** 

/函 LG604315367

NONE

LABORATORY GROWN

15.14 X 9.96 X 6.18 MM