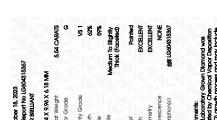

Report verification at igi.org

LG604315367

PEAR BRILLIANT 15.14 X 9.96 X 6.18 MM

5.54 CARATS

VS 1

62%

DIAMOND

LABORATORY GROWN

October 18, 2023

IGI Report Number

Shape and Cutting Style

Description

Measurements **GRADING RESULTS** 

Carat Weight

Color Grade Clarity Grade

Medium To

(Faceted)

44%

ADDITIONAL GRADING INFORMATION

Slightly

Thick

**PROPORTIONS** 

LG604315367

DIAMOND PEAR BRILLIANT

5.54 CARATS

G

VS 1

**EXCELLENT** 

**EXCELLENT** 

FD - 10 20

59%

Pointed