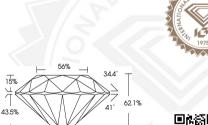

## IGI LABORATORY GROWN DIAMOND IDENTIFICATION REPORT

October 19, 2023

**IGI** Report Number LG604315928

Description LABORATORY GROWN DIAMOND Shape and Cutting Style ROUND BRILLIANT

Measurements 5.43 - 5.46 X 3.38 MM

### **GRADING RESULTS**

Inscription(s)

0.61 CARAT Carat Weight

Color Grade **FANCY INTENSE YELLOW** 

Clarity Grade VS 1

Cut Grade IDFAI

#### 5.43 - 5.46 X 3.38 MM

Carat Weight 0.61 CARAT Color Grade FANCY INTENSE VELLOW/ Clarity Grade VS 1

Cut Grade IDEAL Polish EXCELLENT **EXCELLENT** Symmetry Fluorescence

NONE 1631 LG604315928 Inscription(s) Comments: As Grown - No

# 5.43 - 5.46 X 3.38 MM

Carat Weight 0.61 CARAT

FANCY INTENSE Color Grade YFILOW Clarity Grade VS 1

Cut Grade IDFAI Polish EXCELLENT EXCELLENT Symmetry Fluorescence NONE

Inscription(s) (6) LG604315928 Comments: As Grown - No