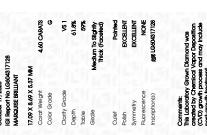

Report verification at igi.org

October 17, 2023

Medium To

(Faceted)

Slightly

Thick

Clarity Grade

ADDITIONAL GRADING INFORMATION

created by Chemical Vapor Deposition (CVD) growth

Polish

Symmetry

Fluorescence

Inscription(s) Comments: This Laboratory Grown Diamond was

process and may include post-growth treatment. Type IIa

LG604317128

DIAMOND

4.60 CARATS

**EXCELLENT EXCELLENT** 

/⑤ LG604317128

NONE

G

VS 1

## ADDITIONAL GRADING INFORMATION

43%

| Polish       | EXCELLENT |
|--------------|-----------|
| Symmetry     | EXCELLENT |
| Fluorescence | NONE      |

(国) LG604317128 Inscription(s)

Pointed

61.8%

Comments: This Laboratory Grown Diamond was created by Chemical Vapor Deposition (CVD) growth process and may include post-growth treatment.