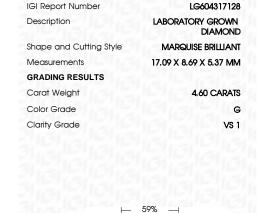

## LABORATORY GROWN DIAMOND REPORT

October 17, 2023

IGI Report Number

Description

Shape and Cutting Style

Measurements

**GRADING RESULTS** Carat Weight

Color Grade

Clarity Grade

ADDITIONAL GRADING INFORMATION

created by Chemical Vapor Deposition (CVD) growth

Polish

Symmetry

Fluorescence

Inscription(s) Comments: This Laboratory Grown Diamond was

process and may include post-growth treatment. Type IIa

LG604317128

DIAMOND

4.60 CARATS

**EXCELLENT EXCELLENT** 

/⑤ LG604317128

NONE

G

VS 1

LABORATORY GROWN

MARQUISE BRILLIANT

17.09 X 8.69 X 5.37 MM