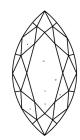

LABORATORY GROWN

MARQUISE BRILLIANT

17.09 X 8.69 X 5.37 MM

# **PROPORTIONS**

## ADDITIONAL GRADING INFORMATION

43%

| Polish       | EXCELLENT |
|--------------|-----------|
| Symmetry     | EXCELLENT |
| Fluorescence | NONE      |

(国) LG604317128 Inscription(s)

Pointed

61.8%

Comments: This Laboratory Grown Diamond was created by Chemical Vapor Deposition (CVD) growth process and may include post-growth treatment.