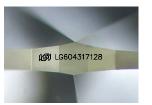

Clarity Grade

ADDITIONAL GRADING INFORMATION

created by Chemical Vapor Deposition (CVD) growth

Polish

Symmetry

Fluorescence

Inscription(s) Comments: This Laboratory Grown Diamond was

process and may include post-growth treatment. Type IIa

LG604317128

DIAMOND

4.60 CARATS

**EXCELLENT EXCELLENT** 

/⑤ LG604317128

NONE

G

VS 1

## ADDITIONAL GRADING INFORMATION

43%

| Polish       | EXCELLENT |
|--------------|-----------|
| Symmetry     | EXCELLENT |
| Fluorescence | NONE      |

(国) LG604317128 Inscription(s)

Pointed

61.8%

Comments: This Laboratory Grown Diamond was created by Chemical Vapor Deposition (CVD) growth process and may include post-growth treatment.