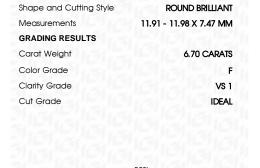

## LABORATORY GROWN DIAMOND REPORT

October 18, 2023

IGI Report Number

Description

Shape and Cutting Style

Measurements

**GRADING RESULTS** 

Carat Weight

1/5/1 LG604317139

NONE

LABORATORY GROWN

11.91 - 11.98 X 7.47 MM

ROUND BRILLIANT

created by Chemical Vapor Deposition (CVD) growth process and may include post-growth treatment. Type IIa

LG604317139

DIAMOND

6.70 CARATS

VS 1

**IDEAL** 

**EXCELLENT** 

**EXCELLENT** 