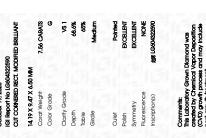

## **GRADING RESULTS**

7.56 CARATS Carat Weight

Color Grade

Clarity Grade VS 1

## ADDITIONAL GRADING INFORMATION

Polish **EXCELLENT** 

**EXCELLENT** Symmetry

NONE Fluorescence

1/5/1 LG604322590 Inscription(s)

Comments: This Laboratory Grown Diamond was created by Chemical Vapor Deposition (CVD) growth process and may include post-growth treatment. Type IIa