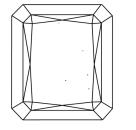

LG604322590 Report verification at igi.org

# **ELECTRONIC COPY**

## LABORATORY GROWN DIAMOND REPORT

October 19, 2023

IGI Report Number LG604322590

LABORATORY GROWN Description

DIAMOND

G

Shape and Cutting Style CUT CORNERED RECTANGULAR

MODIFIED BRILLIANT

14.19 X 9.47 X 6.50 MM Measurements

## **GRADING RESULTS**

7.56 CARATS Carat Weight

Color Grade

Clarity Grade VS 1

## ADDITIONAL GRADING INFORMATION

Polish **EXCELLENT** 

**EXCELLENT** Symmetry

NONE Fluorescence

1/5/1 LG604322590 Inscription(s)

Comments: This Laboratory Grown Diamond was created by Chemical Vapor Deposition (CVD) growth process and may include post-growth treatment. Type IIa

## **PROPORTIONS**



#### **CLARITY CHARACTERISTICS**





## **KEY TO SYMBOLS**

Red symbols indicate internal characteristics. Green symbols indicate external characteristics.

## **GRADING SCALES**

DEFGHIJ

## CLARITY

| IF                     | VVS <sup>1-2</sup>             | VS <sup>1-2</sup>         | SI 1-2               | I <sup>1-3</sup> |
|------------------------|--------------------------------|---------------------------|----------------------|------------------|
| Internally<br>Flawless | Very Very<br>Slightly Included | Very<br>Slightly Included | Slightly<br>Included | Included         |
| COLOR                  |                                |                           |                      |                  |

Faint

Very Light

Light



Sample Image Used



© IGI 2020, International Gemological Institute

FD - 10 20