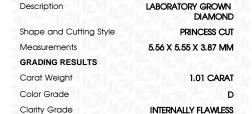

### LABORATORY GROWN DIAMOND REPORT

November 7, 2023

IGI Report Number LG604322986

Description LABORATORY GROWN

DIAMOND

Shape and Cutting Style

5.56 X 5.55 X 3.87 MM

PRINCESS CUT

### **GRADING RESULTS**

Measurements

Carat Weight 1.01 CARAT

Color Grade

Clarity Grade INTERNALLY FLAWLESS