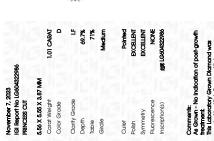

### LABORATORY GROWN DIAMOND REPORT

November 7, 2023

IGI Report Number LG604322986

Description LABORATORY GROWN

DIAMOND

Shape and Cutting Style

5.56 X 5.55 X 3.87 MM

PRINCESS CUT

D

### **GRADING RESULTS**

Measurements

Carat Weight 1.01 CARAT

Color Grade

Clarity Grade INTERNALLY FLAWLESS

# ADDITIONAL GRADING INFORMATION

Polish **EXCELLENT** 

Symmetry **EXCELLENT** 

Fluorescence NONE

Inscription(s) LG604322986

Comments: As Grown - No indication of post-growth

treatment.

This Laboratory Grown Diamond was created by High Pressure High Temperature (HPHT) growth process.

#### ADDITIONAL GRADING INFORMATION

| Polish       | EXCELLEN |  |
|--------------|----------|--|
| Symmetry     | EXCELLEN |  |
| Fluorescence | NON      |  |

Inscription(s)

Comments: As Grown - No indication of post-growth treatment

This Laboratory Grown Diamond was created by High Pressure High Temperature (HPHT) growth process. Type II