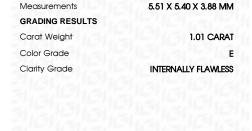

## LABORATORY GROWN DIAMOND REPORT

October 19, 2023

IGI Report Number

Description

Shape and Cutting Style

Measurements

**GRADING RESULTS** 

Carat Weight

Color Grade

Clarity Grade

ADDITIONAL GRADING INFORMATION

Polish

Symmetry

Fluorescence

Inscription(s)

Comments: As Grown - No indication of post-growth

NONE

LABORATORY GROWN

5.51 X 5.40 X 3.88 MM

INTERNALLY FLAWLESS