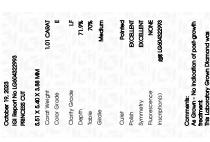

Report verification at igi.org

LG604322993

PRINCESS CUT

DIAMOND

LABORATORY GROWN

October 19, 2023

IGI Report Number

Shape and Cutting Style

## LABORATORY GROWN DIAMOND REPORT

October 19, 2023

IGI Report Number

Description

Shape and Cutting Style

Measurements

**GRADING RESULTS** 

Carat Weight

Color Grade

Clarity Grade

ADDITIONAL GRADING INFORMATION

Polish

Symmetry

Fluorescence

Inscription(s)

Comments: As Grown - No indication of post-growth

treatment This Laboratory Grown Diamond was created by High Pressure High Temperature (HPHT) growth process.

Type II

# **PROPORTIONS**

LG604322993

DIAMOND

PRINCESS CUT

1.01 CARAT

**EXCELLENT** 

**EXCELLENT** 

151 LG604322993

NONE

LABORATORY GROWN

5.51 X 5.40 X 3.88 MM

INTERNALLY FLAWLESS