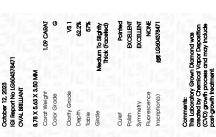

Report verification at igi.org

LG604378471

(国) LG604378471

DIAMOND

LABORATORY GROWN

October 12, 2023

IGI Report Number

Description

### LABORATORY GROWN DIAMOND REPORT

October 12, 2023

IGI Report Number

Description

Shape and Cutting Style

Measurements

**GRADING RESULTS** 

Carat Weight

Color Grade

Clarity Grade

ADDITIONAL GRADING INFORMATION

created by Chemical Vapor Deposition (CVD) growth

Polish

Symmetry

Fluorescence

Inscription(s)

Comments: This Laboratory Grown Diamond was

process and may include post-growth treatment. Type IIa

# **PROPORTIONS**

LG604378471

DIAMOND

1.09 CARAT

**EXCELLENT EXCELLENT** 

(国) LG604378471

NONE

G

VS 1

OVAL BRILLIANT

LABORATORY GROWN

8.78 X 5.63 X 3.50 MM