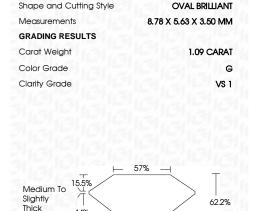

# **PROPORTIONS**

LG604378471

DIAMOND

1.09 CARAT

**EXCELLENT EXCELLENT** 

(国) LG604378471

NONE

G

VS 1

OVAL BRILLIANT

LABORATORY GROWN

8.78 X 5.63 X 3.50 MM

## ADDITIONAL GRADING INFORMATION

44%

(Faceted)

Inscription(s)

| Polish       | EXCELLEN |
|--------------|----------|
| Symmetry     | EXCELLEN |
| Fluorescence | NON      |

Pointed

Comments: This Laboratory Grown Diamond was created by Chemical Vapor Deposition (CVD) growth process and may include post-growth treatment.