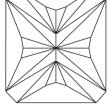

tion at igi.org

LG604379613

(国) LG604379613

DIAMOND

LABORATORY GROWN

October 12, 2023

IGI Report Number

Description

# **ELECTRONIC COPY**

### LABORATORY GROWN DIAMOND REPORT

October 12, 2023

IGI Report Number LG604379613

Description

LABORATORY GROWN DIAMOND

Shape and Cutting Style CUT CORNERED RECTANGULAR MODIFIED BRILLIANT

7.42 X 4.99 X 3.27 MM

**GRADING RESULTS** 

Measurements

Clarity Grade

Carat Weight 1.02 CARAT

Color Grade

VS 2

Ε

### ADDITIONAL GRADING INFORMATION

Polish **EXCELLENT** 

Symmetry **EXCELLENT** 

Fluorescence NONE

Inscription(s) LG604379613

Comments: This Laboratory Grown Diamond was created by Chemical Vapor Deposition (CVD) growth process and may include post-growth treatment. Type Ila

**PROPORTIONS** 



#### **CLARITY CHARACTERISTICS**





## **KEY TO SYMBOLS**

Red symbols indicate internal characteristics. Green symbols indicate external characteristics.

### **GRADING SCALES**

DEFGHIJ

### CLARITY

| IF                     | VVS <sup>1-2</sup>             | VS 1-2                    | SI 1-2               | I 1-3    |
|------------------------|--------------------------------|---------------------------|----------------------|----------|
| Internally<br>Flawless | Very Very<br>Slightly Included | Very<br>Slightly Included | Slightly<br>Included | Included |
| COLOR                  |                                |                           |                      |          |

Faint

Very Light

Light



Sample Image Used



© IGI 2020, International Gemological Institute

FD - 10 20







#### ADDITIONAL GRADING INF