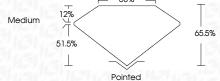

CLARITY CHARACTERISTICS**





## **KEY TO SYMBOLS**

Red symbols indicate internal characteristics. Green symbols indicate external characteristics.

### **GRADING SCALES**

DEFGHIJ

### CLARITY

| IF                     | VVS <sup>1-2</sup>             | VS 1-2                    | SI 1-2               | I 1-3    |
|------------------------|--------------------------------|---------------------------|----------------------|----------|
| Internally<br>Flawless | Very Very<br>Slightly Included | Very<br>Slightly Included | Slightly<br>Included | Included |
| COLOR                  |                                |                           |                      |          |

Faint

Very Light

Light



Sample Image Used



© IGI 2020, International Gemological Institute

FD - 10 20







#### ADDITIONAL GRADING INFORMATION

Inscription(s)

| Polish       | EXCELLEN |
|--------------|----------|
| Symmetry     | EXCELLEN |
| Fluorescence | NONI     |

Comments: This Laboratory Grown Diamond was created by Chemical Vapor Deposition (CVD) growth process and may include post-growth treatment. Type IIa