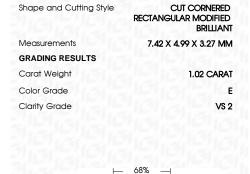

### LABORATORY GROWN DIAMOND REPORT

October 12, 2023

IGI Report Number LG604379613

Description

LABORATORY GROWN DIAMOND

Shape and Cutting Style CUT CORNERED RECTANGULAR MODIFIED BRILLIANT

7.42 X 4.99 X 3.27 MM

**GRADING RESULTS** 

Measurements

Clarity Grade

Carat Weight 1.02 CARAT

Color Grade

VS 2

Ε