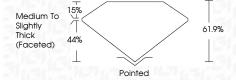

## **PROPORTIONS**

LG604380829

DIAMOND

OVAL BRILLIANT

3.08 CARATS

**EXCELLENT EXCELLENT** 

/函 LG604380829

NONE

G

VS 2

LABORATORY GROWN

11.92 X 8.27 X 5.12 MM

FD - 10 20

58%