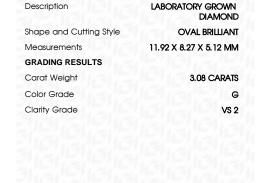

## LABORATORY GROWN DIAMOND REPORT

October 15, 2023

IGI Report Number

Description

Shape and Cutting Style

Measurements **GRADING RESULTS** 

Carat Weight

Color Grade

G

VS 2

LABORATORY GROWN

11.92 X 8.27 X 5.12 MM