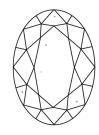

## **PROPORTIONS**

LG604380829

DIAMOND

OVAL BRILLIANT

3.08 CARATS

**EXCELLENT EXCELLENT** 

/函 LG604380829

NONE

G

VS 2

LABORATORY GROWN

11.92 X 8.27 X 5.12 MM