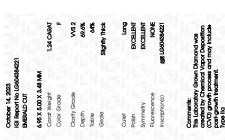

### LABORATORY GROWN DIAMOND REPORT

October 14, 2023

IGI Report Number LG604384221

LABORATORY GROWN Description

DIAMOND

Shape and Cutting Style

**EMERALD CUT** 

Measurements 6.95 X 5.00 X 3.48 MM

**GRADING RESULTS** 

1.24 CARAT Carat Weight

Color Grade

Clarity Grade VVS 2

## ADDITIONAL GRADING INFORMATION

Polish **EXCELLENT** 

**EXCELLENT** Symmetry

NONE Fluorescence

Inscription(s) 15 LG604384221

Comments: This Laboratory Grown Diamond was created by Chemical Vapor Deposition (CVD) growth process and may include post-growth treatment.

## October 14, 2023 IGI Report Number LG604384221 Description LABORATORY GROWN DIAMOND Shape and Cutting Style EMERALD CUT 6.95 X 5.00 X 3.48 MM Measurements **GRADING RESULTS** Carat Weight 1.24 CARAT Color Grade Clarity Grade

VVS 2

#### ADDITIONAL GRADING INFORMATION

| Polish       | EXCELLENT |
|--------------|-----------|
| Symmetry     | EXCELLENT |
| Fluorescence | NONE      |

(5) LG604384221 Inscription(s) Comments: This Laboratory Grown Diamond was

created by Chemical Vapor Deposition (CVD) growth process and may include post-growth treatment.