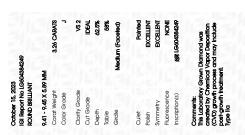

## LABORATORY GROWN DIAMOND REPORT

October 15, 2023

IGI Report Number LG604384249

Description LABORATORY GROWN

DIAMOND

Shape and Cutting Style ROUND BRILLIANT

Measurements 9.41 - 9.45 X 5.89 MM

**GRADING RESULTS** 

Carat Weight 3.26 CARATS

Color Grade

Clarity Grade VS 2

Cut Grade IDEAL

## ADDITIONAL GRADING INFORMATION

Polish **EXCELLENT** 

Symmetry **EXCELLENT** 

Fluorescence NONE

Inscription(s) (3) LG604384249

Comments: This Laboratory Grown Diamond was created by Chemical Vapor Deposition (CVD) growth process and may include post-growth treatment.

Type IIa