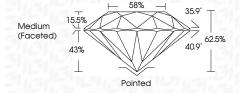

| SI 1-2   | 11-3     |
|------------|--------------------|-------------------|----------|----------|
| Internally | Very Very          | Very              | Slightly | Included |
| Flawless   | Slightly Included  | Slightly Included | Included |          |

#### COLOR

| COLOR |   |   |   |   |   |   |       |            |       |
|-------|---|---|---|---|---|---|-------|------------|-------|
| D     | E | F | G | Н | ı | J | Faint | Very Light | Light |



Sample Image Used



© IGI 2020, International Gemological Institute

FD - 10 20



October 15, 2023 IGI Report Number LG604384249 Description LABORATORY GROWN DIAMOND Shape and Cutting Style ROUND BRILLIANT 9.41 - 9.45 X 5.89 MM Measurements **GRADING RESULTS** Carat Weight 3.26 CARATS Color Grade Clarity Grade VS 2 Cut Grade IDEAL



#### ADDITIONAL GRADING INFORMATION

| Polish   | EXCELLEN |
|----------|----------|
| Symmetry | EXCELLEN |
|          |          |

Fluorescence NONE Inscription(s) (G) LG604384249

Comments: This Laboratory Grown Diamond was created by Chemical Vapor Deposition (CVD) growth process and may include post-growth treatment.

Type Ila