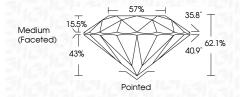

|------------|--------------------|-------------------|----------|------------------|
| Internally | Very Very          | Very              | Slightly | Included         |
| Flawless   | Slightly Included  | Slightly Included | Included |                  |

### 00105

| COLOR |   |   |   |   |   |   |       |            |       |
|-------|---|---|---|---|---|---|-------|------------|-------|
| D     | Е | F | G | Н | ı | J | Faint | Very Light | Light |



Sample Image Used





© IGI 2020, International Gemological Institute

FD - 10 20



October 15, 2023 IGI Report Number LG604384258 Description LABORATORY GROWN DIAMOND Shape and Cutting Style ROUND BRILLIANT 9.27 - 9.32 X 5.77 MM Measurements **GRADING RESULTS** 3.07 CARATS Carat Weight Color Grade Clarity Grade VS 2 Cut Grade IDEAL



### ADDITIONAL GRADING INFORMATION

| Polish   | EXCELLEN |
|----------|----------|
| Symmetry | EXCELLEN |
|          |          |

Fluorescence (G) LG604384258 Inscription(s)

Comments: This Laboratory Grown Diamond was created by Chemical Vapor Deposition (CVD) growth process and may include post-growth treatment.