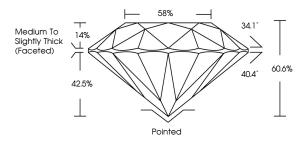

SI 1

**IDEAL** 

NONE

**EXCELLENT EXCELLENT** 

1/5/1 LG604384273

**PROPORTIONS** 