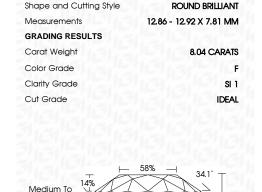

### LABORATORY GROWN DIAMOND REPORT

October 16, 2023

IGI Report Number

Description

Shape and Cutting Style

Measurements

**GRADING RESULTS** 

Carat Weight

Inscription(s) Comments: This Laboratory Grown Diamond was

process and may include post-growth treatment. Type IIa

LABORATORY GROWN

12.86 - 12.92 X 7.81 MM

ROUND BRILLIANT

LG604384273

DIAMOND

8.04 CARATS

SI 1

**IDEAL** 

NONE

**EXCELLENT EXCELLENT** 

1/5/1 LG604384273

**PROPORTIONS** 