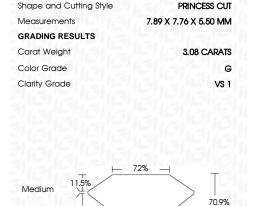

## LABORATORY GROWN DIAMOND REPORT

November 27, 2023

IGI Report Number LG604388109

LABORATORY GROWN Description

DIAMOND

PRINCESS CUT

G

Shape and Cutting Style

Measurements 7.89 X 7.76 X 5.50 MM

**GRADING RESULTS** 

Carat Weight 3.08 CARATS

Color Grade

Clarity Grade VS 1

# **PROPORTIONS**