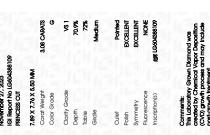

#### ADDITIONAL GRADING INFORMATION

56.5%

Inscription(s)

| Polish       | EXCELLEN |
|--------------|----------|
| Symmetry     | EXCELLEN |
| Fluorescence | NONI     |

Pointed

Comments: This Laboratory Grown Diamond was created by Chemical Vapor Deposition (CVD) growth process and may include post-growth treatment.