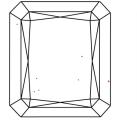

# LABORATORY GROWN DIAMOND REPORT

November 21, 2023

IGI Report Number LG604388117

LABORATORY GROWN Description

DIAMOND

Shape and Cutting Style CUT CORNERED RECTANGULAR

MODIFIED BRILLIANT

7.92 X 5.98 X 4.11 MM Measurements

# **GRADING RESULTS**

Carat Weight 1.72 CARAT

G Color Grade

Clarity Grade VS 1

## ADDITIONAL GRADING INFORMATION

Polish **EXCELLENT** 

**EXCELLENT** Symmetry

NONE Fluorescence

16 LG604388117 Inscription(s)

Comments: This Laboratory Grown Diamond was created by Chemical Vapor Deposition (CVD) growth process and may include post-growth treatment. Type IIa