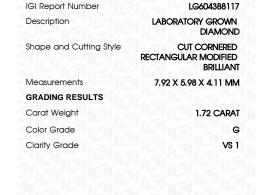

# LABORATORY GROWN DIAMOND REPORT

November 21, 2023

IGI Report Number LG604388117

LABORATORY GROWN Description

DIAMOND

Shape and Cutting Style CUT CORNERED RECTANGULAR

MODIFIED BRILLIANT

7.92 X 5.98 X 4.11 MM Measurements

# **GRADING RESULTS**

Carat Weight 1.72 CARAT

G Color Grade

Clarity Grade VS 1