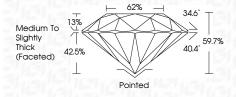

-|----------|
| Internally | Very Very          | Very              | Slightly | Included |
| Flawless   | Slightly Included  | Slightly Included | Included |          |

#### COLOR

| D   | Е      | F  | G   | Н     | I    | J | Faint | Very Light    | Light       |
|-----|--------|----|-----|-------|------|---|-------|---------------|-------------|
| Lig | ht Tin | ıt | Fai | ncy L | ight | F | ancy  | Fancy Intense | Fancy Vivid |



Sample Image Used



© IGI 2020, International Gemological Institute

FD - 10 20





IGI Report Number LG604395807

Description LABORATORY GROWN DIAMOND

Shape and Cutting Style ROUND BRILLIANT

Measurements 7.35 - 7.40 X 4.40 MM

**GRADING RESULTS** 

Carat Weight 1.50 CARAT

Color Grade FANCY INTENSE YELLOW Clarity Grade VVS 1

Cut Grade **EXCELLENT** 



#### ADDITIONAL GRADING INFORMATION

EXCELLENT Polish

**EXCELLENT** Symmetry Fluorescence NONE

(60) LG604395807 Inscription(s) Comments: As Grown - No indication of post-growth

This Laboratory Grown Diamond was created by High Pressure High Temperature (HPHT) growth process.