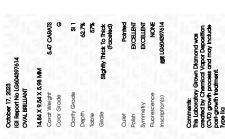

Report verification at igi.org

LABORATORY GROWN

LG604397614

62.7%

October 17, 2023

IGI Report Number

Slightly

Thick

Thick To

(Faceted)

## ADDITIONAL GRADING INFORMATION

43%

| Polish         | EXCELLENT       |
|----------------|-----------------|
| Symmetry       | EXCELLENT       |
| Fluorescence   | NONE            |
| Inscription(s) | (6) LG604397614 |

Pointed

Comments: This Laboratory Grown Diamond was created by Chemical Vapor Deposition (CVD) growth process and may include post-growth treatment.