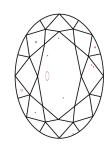

## **CLARITY CHARACTERISTICS**

### **KEY TO SYMBOLS**

Red symbols indicate internal characteristics. Green symbols indicate external characteristics.