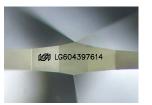

Clarity Grade

ADDITIONAL GRADING INFORMATION

Polish

Symmetry

Fluorescence

Inscription(s) Comments: This Laboratory Grown Diamond was

created by Chemical Vapor Deposition (CVD) growth process and may include post-growth treatment. Type IIa

## ADDITIONAL GRADING INFORMATION

43%

| Polish         | EXCELLENT       |
|----------------|-----------------|
| Symmetry       | EXCELLENT       |
| Fluorescence   | NONE            |
| Inscription(s) | (6) LG604397614 |

Pointed

Comments: This Laboratory Grown Diamond was created by Chemical Vapor Deposition (CVD) growth process and may include post-growth treatment.