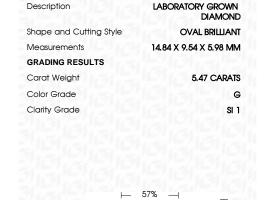

## LABORATORY GROWN DIAMOND REPORT

October 17, 2023

IGI Report Number

Description

Shape and Cutting Style

Measurements **GRADING RESULTS** 

Carat Weight

Color Grade

Clarity Grade

ADDITIONAL GRADING INFORMATION

Polish

Symmetry

Fluorescence

Inscription(s) Comments: This Laboratory Grown Diamond was

created by Chemical Vapor Deposition (CVD) growth process and may include post-growth treatment. Type IIa

**PROPORTIONS** 

LG604397614

DIAMOND

OVAL BRILLIANT

5.47 CARATS

**EXCELLENT EXCELLENT** 

151 LG604397614

NONE

G

SI 1

LABORATORY GROWN

14.84 X 9.54 X 5.98 MM