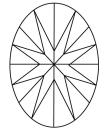

**PROPORTIONS** 

LG604397614

DIAMOND

OVAL BRILLIANT

5.47 CARATS

**EXCELLENT EXCELLENT** 

151 LG604397614

NONE

G

SI 1

LABORATORY GROWN

14.84 X 9.54 X 5.98 MM

## ADDITIONAL GRADING INFORMATION

43%

| Polish         | EXCELLENT       |
|----------------|-----------------|
| Symmetry       | EXCELLENT       |
| Fluorescence   | NONE            |
| Inscription(s) | (6) LG604397614 |