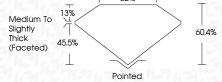

ERISTICS**





## **KEY TO SYMBOLS**

Red symbols indicate internal characteristics. Green symbols indicate external characteristics.

## **GRADING SCALES**

## CLARITY

| IF                     | VVS <sup>1-2</sup>             | VS <sup>1-2</sup>         | SI 1-2               | 11-3     |
|------------------------|--------------------------------|---------------------------|----------------------|----------|
| Internally<br>Flawless | Very Very<br>Slightly Included | Very<br>Slightly Included | Slightly<br>Included | Included |

# COLOR

| Е | F | G | Н | I | J | Faint | Very Light | Ligh |
|---|---|---|---|---|---|-------|------------|------|
|---|---|---|---|---|---|-------|------------|------|



Sample Image Used





© IGI 2020, International Gemological Institute

FD - 10 20







#### ADDITIONAL GRADING INFORMATION

Inscription(s)

| Polish       | EXCELLENT |
|--------------|-----------|
| Symmetry     | EXCELLENT |
| Fluorescence | NONE      |

Comments: This Laboratory Grown Diamond was created by Chemical Vapor Deposition (CVD) growth process and may include post-growth treatment.

Type IIa