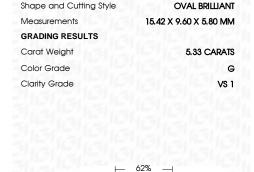

## LABORATORY GROWN DIAMOND REPORT

October 25, 2023

IGI Report Number LG604397729

Description

LABORATORY GROWN DIAMOND

Shape and Cutting Style

OVAL BRILLIANT 15.42 X 9.60 X 5.80 MM

G

GRADING RESULTS

Measurements

Carat Weight 5.33 CARATS

Color Grade

Clarity Grade VS 1