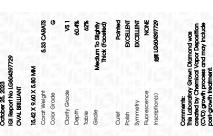

## LABORATORY GROWN DIAMOND REPORT

October 25, 2023

IGI Report Number LG604397729

Description

LABORATORY GROWN DIAMOND

Shape and Cutting Style

OVAL BRILLIANT 15.42 X 9.60 X 5.80 MM

G

GRADING RESULTS

Measurements

Carat Weight 5.33 CARATS

Color Grade

Clarity Grade VS 1

## ADDITIONAL GRADING INFORMATION

Polish **EXCELLENT** 

Symmetry **EXCELLENT** 

Fluorescence NONE

Inscription(s) LG604397729

Comments: This Laboratory Grown Diamond was created by Chemical Vapor Deposition (CVD) growth process and may include post-growth treatment.

Type IIa