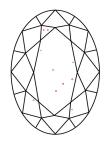

October 19, 2023

IGI Report Number

Description

Report verification at igi.org

# **ELECTRONIC COPY**

# LABORATORY GROWN DIAMOND REPORT

October 19, 2023

IGI Report Number

Description

Shape and Cutting Style

Measurements

**GRADING RESULTS** 

Carat Weight 7.30 CARATS

created by Chemical Vapor Deposition (CVD) growth

LG604398473

DIAMOND

G SI 1

**EXCELLENT EXCELLENT** 

151 LG604398473

NONE

**OVAL BRILLIANT** 

LABORATORY GROWN

17.13 X 10.67 X 6.35 MM

Color Grade

Clarity Grade

ADDITIONAL GRADING INFORMATION

Polish

Symmetry

Fluorescence

Inscription(s)

Comments: This Laboratory Grown Diamond was

process and may include post-growth treatment. Type IIa

### **PROPORTIONS**



#### **CLARITY CHARACTERISTICS**





### **KEY TO SYMBOLS**

Red symbols indicate internal characteristics. Green symbols indicate external characteristics.

### **GRADING SCALES**

### CLARITY

| IF                     | VVS 1-2                        | VS <sup>1-2</sup>         | SI 1-2               | I <sup>1-3</sup> |
|------------------------|--------------------------------|---------------------------|----------------------|------------------|
| Internally<br>Flawless | Very Very<br>Slightly Included | Very<br>Slightly Included | Slightly<br>Included | Included         |

## COLOR

| E | F | G | Н | I | J | Faint | Very Light | Light |
|---|---|---|---|---|---|-------|------------|-------|
|---|---|---|---|---|---|-------|------------|-------|



Sample Image Used



© IGI 2020, International Gemological Institute