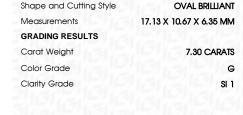

# LABORATORY GROWN DIAMOND REPORT

October 19, 2023

IGI Report Number

Description

Shape and Cutting Style

Measurements

**GRADING RESULTS** 

Carat Weight 7.30 CARATS

LABORATORY GROWN

17.13 X 10.67 X 6.35 MM

Color Grade

Clarity Grade

ADDITIONAL GRADING INFORMATION

Polish

Symmetry

Fluorescence