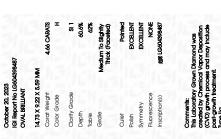

LG604398487

DIAMOND

60.6%

(5) LG604398487

LABORATORY GROWN

October 20, 2023

IGI Report Number

Description

Slightly

(Faceted)

Inscription(s)

Thick

### LABORATORY GROWN DIAMOND REPORT

October 20, 2023

IGI Report Number

Description

Shape and Cutting Style

Measurements **GRADING RESULTS** 

Carat Weight

Color Grade

Clarity Grade

ADDITIONAL GRADING INFORMATION

created by Chemical Vapor Deposition (CVD) growth

Polish

Symmetry

Fluorescence

Inscription(s)

Comments: This Laboratory Grown Diamond was

### **PROPORTIONS**

LG604398487

DIAMOND

OVAL BRILLIANT

4.66 CARATS

**EXCELLENT EXCELLENT** 

131 LG604398487

NONE

SI 1

LABORATORY GROWN

14.73 X 9.22 X 5.59 MM

## ADDITIONAL GRADING INFORMATION

43.5%

| Polish       | EXCELLEN |
|--------------|----------|
| Symmetry     | EXCELLEN |
| Fluorescence | NON      |

Pointed

Comments: This Laboratory Grown Diamond was created by Chemical Vapor Deposition (CVD) growth process and may include post-growth treatment.