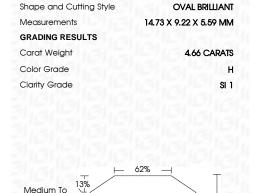

### LABORATORY GROWN DIAMOND REPORT

October 20, 2023

IGI Report Number

Description

Shape and Cutting Style

Measurements **GRADING RESULTS** 

Carat Weight

Color Grade

Clarity Grade

ADDITIONAL GRADING INFORMATION

created by Chemical Vapor Deposition (CVD) growth

Polish

Symmetry

Fluorescence

Inscription(s)

Comments: This Laboratory Grown Diamond was

### **PROPORTIONS**

LG604398487

DIAMOND

OVAL BRILLIANT

4.66 CARATS

**EXCELLENT EXCELLENT** 

131 LG604398487

NONE

SI 1

LABORATORY GROWN

14.73 X 9.22 X 5.59 MM

## ADDITIONAL GRADING INFORMATION

43.5%

| Polish       | EXCELLEN |
|--------------|----------|
| Symmetry     | EXCELLEN |
| Fluorescence | NON      |

Pointed

Comments: This Laboratory Grown Diamond was created by Chemical Vapor Deposition (CVD) growth process and may include post-growth treatment.