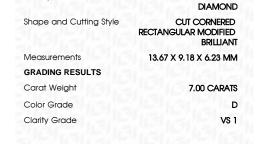

## LABORATORY GROWN DIAMOND REPORT

October 19, 2023

IGI Report Number LG604399008

LABORATORY GROWN Description

DIAMOND

D

Shape and Cutting Style CUT CORNERED RECTANGULAR

MODIFIED BRILLIANT

13.67 X 9.18 X 6.23 MM Measurements

### **GRADING RESULTS**

Carat Weight 7.00 CARATS

Color Grade

Clarity Grade VS 1