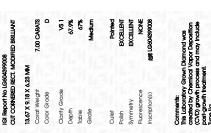

## LABORATORY GROWN DIAMOND REPORT

October 19, 2023

IGI Report Number LG604399008

LABORATORY GROWN Description

DIAMOND

D

Shape and Cutting Style CUT CORNERED RECTANGULAR

MODIFIED BRILLIANT

13.67 X 9.18 X 6.23 MM Measurements

### **GRADING RESULTS**

Carat Weight 7.00 CARATS

Color Grade

Clarity Grade VS 1

### ADDITIONAL GRADING INFORMATION

Polish **EXCELLENT** 

**EXCELLENT** Symmetry

NONE Fluorescence

1/5/1 LG604399008 Inscription(s)

Comments: This Laboratory Grown Diamond was created by Chemical Vapor Deposition (CVD) growth process and may include post-growth treatment. Type IIa