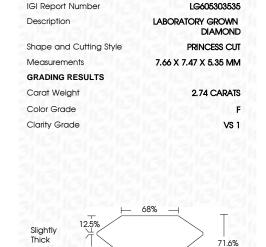

## LABORATORY GROWN DIAMOND REPORT

October 27, 2023

IGI Report Number

ісі кероп митре

Description

Shape and Cutting Style

Measurements

**GRADING RESULTS** 

Carat Weight

Color Grade

Clarity Grade

Clairly Grade

ADDITIONAL GRADING INFORMATION

process and may include post-growth treatment.

Polish

Symmetry

Fluorescence

Inscription(s)

Comments: This Laboratory Grown Diamond was created by Chemical Vapor Deposition (CVD) growth

Type IIa

PROPORTIONS

LG605303535

DIAMOND PRINCESS CUT

2.74 CARATS

VS 1

EXCELLENT EXCELLENT

151 LG605303535

NONE

LABORATORY GROWN

7.66 X 7.47 X 5.35 MM