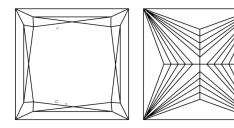

## **CLARITY CHARACTERISTICS**

### **KEY TO SYMBOLS**

Red symbols indicate internal characteristics. Green symbols indicate external characteristics.