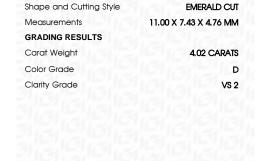

### LABORATORY GROWN DIAMOND REPORT

October 27, 2023

IGI Report Number

LG605308661

Description

LABORATORY GROWN DIAMOND

Shape and Cutting Style

11.00 X 7.43 X 4.76 MM

**EMERALD CUT** 

D

**GRADING RESULTS** 

Measurements

4.02 CARATS Carat Weight

Color Grade

Clarity Grade VS 2