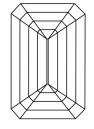

Report verification at igi.org

LG605308661

DIAMOND

LABORATORY GROWN

October 27, 2023

IGI Report Number

Description

# **ELECTRONIC COPY**

### LABORATORY GROWN DIAMOND REPORT

October 27, 2023

IGI Report Number

LG605308661

Description

LABORATORY GROWN DIAMOND

Shape and Cutting Style

11.00 X 7.43 X 4.76 MM

**EMERALD CUT** 

D

**GRADING RESULTS** 

Measurements

4.02 CARATS Carat Weight

Color Grade

Clarity Grade VS 2

# ADDITIONAL GRADING INFORMATION

Polish **EXCELLENT** 

**EXCELLENT** Symmetry

NONE Fluorescence

Inscription(s) (国) LG605308661

Comments: This Laboratory Grown Diamond was created by Chemical Vapor Deposition (CVD) growth process and may include post-growth treatment.

Type IIa

### **PROPORTIONS**



#### **CLARITY CHARACTERISTICS**





## **KEY TO SYMBOLS**

Red symbols indicate internal characteristics. Green symbols indicate external characteristics.

### **GRADING SCALES**

### CLARITY

| IF                     | VVS <sup>1-2</sup>             | VS <sup>1-2</sup>         | SI 1-2               | I <sup>1-3</sup> |
|------------------------|--------------------------------|---------------------------|----------------------|------------------|
| Internally<br>Flawless | Very Very<br>Slightly Included | Very<br>Slightly Included | Slightly<br>Included | Included         |

# COLOR

| E | F | G | Н | I | J | Faint | Very Light | Light |
|---|---|---|---|---|---|-------|------------|-------|
|---|---|---|---|---|---|-------|------------|-------|



Sample Image Used



© IGI 2020, International Gemological Institute

FD