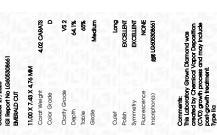

### LABORATORY GROWN DIAMOND REPORT

October 27, 2023

IGI Report Number

LG605308661

Description

LABORATORY GROWN DIAMOND

Shape and Cutting Style

11.00 X 7.43 X 4.76 MM

**EMERALD CUT** 

D

**GRADING RESULTS** 

Measurements

4.02 CARATS Carat Weight

Color Grade

Clarity Grade VS 2

# ADDITIONAL GRADING INFORMATION

Polish **EXCELLENT** 

**EXCELLENT** Symmetry

NONE Fluorescence

Inscription(s) (国) LG605308661

Comments: This Laboratory Grown Diamond was created by Chemical Vapor Deposition (CVD) growth process and may include post-growth treatment.

Type IIa