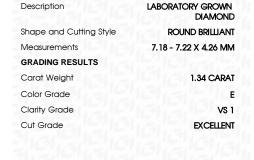

#### LABORATORY GROWN DIAMOND REPORT

November 8, 2023

IGI Report Number LG605311368

LABORATORY GROWN Description

DIAMOND

Shape and Cutting Style ROUND BRILLIANT

Measurements 7.18 - 7.22 X 4.26 MM

## **GRADING RESULTS**

1.34 CARAT Carat Weight

Color Grade

Clarity Grade VS 1

Cut Grade **EXCELLENT** 