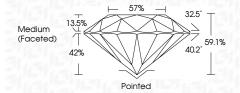

SYMBOLS**

Red symbols indicate internal characteristics. Green symbols indicate external characteristics.

#### **GRADING SCALES**

#### CLARITY

| IF                     | VVS <sup>1-2</sup>             | VS <sup>1-2</sup>         | SI 1-2               | I <sup>1-3</sup> |
|------------------------|--------------------------------|---------------------------|----------------------|------------------|
| Internally<br>Flawless | Very Very<br>Slightly Included | Very<br>Slightly Included | Slightly<br>Included | Included         |

### COLOR

| Е | F | G | Н | I | J | Faint | Very Light | Ligh |
|---|---|---|---|---|---|-------|------------|------|
|---|---|---|---|---|---|-------|------------|------|



Sample Image Used



© IGI 2020, International Gemological Institute

FD - 10 20







#### ADDITIONAL GRADING INFORMATION

| Polish       | EXCELLEN |
|--------------|----------|
| Symmetry     | EXCELLEN |
| Fluorescence | NON      |

Inscription(s) (6) LG605311368 Comments: This Laboratory Grown Diamond was

created by Chemical Vapor Deposition (CVD) growth process and may include post-growth treatment.