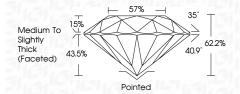

# LG605312012

Report verification at igi.org

Pointed

**PROPORTIONS** 

15%

43.5%

**CLARITY CHARACTERISTICS** 

**KEY TO SYMBOLS** 

Red symbols indicate internal characteristics.

Green symbols indicate external characteristics.

Medium To

Slightly Thick

(Faceted)