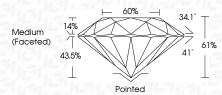

G

|                     | ⊢ 60% → | 24.1* |
|---------------------|---------|-------|
| Medium<br>(Faceted) |         | 34.1° |
|                     | 43.5%   | 41°   |

**KEY TO SYMBOLS** 

Red symbols indicate internal characteristics. Green symbols indicate external characteristics.

PROPORTIONS