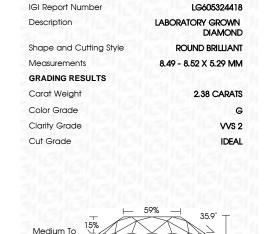

#### **PROPORTIONS**

LG605324418

DIAMOND

2.38 CARATS

G

VVS 2

**IDEAL** 

NONE

**EXCELLENT EXCELLENT** 

1/5/1 LG605324418

LABORATORY GROWN

8.49 - 8.52 X 5.29 MM

ROUND BRILLIANT

October 21, 2023

Slightly

Thick (Faceted)