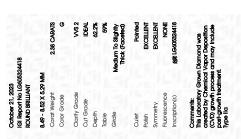

#### LABORATORY GROWN DIAMOND REPORT

October 21, 2023

IGI Report Number

Description

Shape and Cutting Style

Measurements

**GRADING RESULTS** 

Color Grade

Clarity Grade

Carat Weight

Cut Grade

ADDITIONAL GRADING INFORMATION

created by Chemical Vapor Deposition (CVD) growth

Polish Symmetry

Fluorescence

Inscription(s) Comments: This Laboratory Grown Diamond was

# LG605324418

Report verification at igi.org

#### **PROPORTIONS**

LG605324418

DIAMOND

2.38 CARATS

G

VVS 2

**IDEAL** 

NONE

**EXCELLENT EXCELLENT** 

1/5/1 LG605324418

LABORATORY GROWN

8.49 - 8.52 X 5.29 MM

ROUND BRILLIANT

## ADDITIONAL GRADING INFORMATION

| Polish       | EXCELLEN       |  |  |
|--------------|----------------|--|--|
| Symmetry     | EXCELLEN       |  |  |
| Fluorescence | NON            |  |  |
| 1 1 1 1 1 1  | 4/7410/0500445 |  |  |

Pointed

Comments: This Laboratory Grown Diamond was created by Chemical Vapor Deposition (CVD) growth process and may include post-growth treatment.