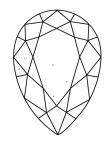

## **PROPORTIONS**

LG605324682

DIAMOND PEAR BRILLIANT

4.97 CARATS

**EXCELLENT EXCELLENT** 

/函 LG605324682

NONE

G

VS 1

LABORATORY GROWN

15.87 X 9.05 X 5.88 MM