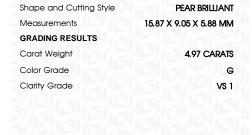

## LABORATORY GROWN DIAMOND REPORT

October 21, 2023

IGI Report Number

Description

Shape and Cutting Style

Measurements

**GRADING RESULTS** 

Carat Weight

## **PROPORTIONS**

LG605324682

DIAMOND PEAR BRILLIANT

4.97 CARATS

**EXCELLENT EXCELLENT** 

/函 LG605324682

NONE

G

VS 1

LABORATORY GROWN

15.87 X 9.05 X 5.88 MM