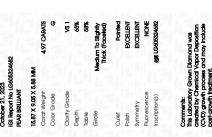

## LABORATORY GROWN DIAMOND REPORT

October 21, 2023

IGI Report Number

Description

Shape and Cutting Style

Measurements

**GRADING RESULTS** 

Carat Weight

Color Grade

Clarity Grade

ADDITIONAL GRADING INFORMATION

created by Chemical Vapor Deposition (CVD) growth

Polish

Symmetry

Fluorescence

Inscription(s) Comments: This Laboratory Grown Diamond was

## **PROPORTIONS**

LG605324682

DIAMOND PEAR BRILLIANT

4.97 CARATS

**EXCELLENT EXCELLENT** 

/函 LG605324682

NONE

G

VS 1

LABORATORY GROWN

15.87 X 9.05 X 5.88 MM