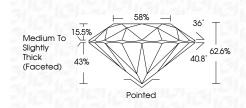

### LABORATORY GROWN DIAMOND REPORT

LG605325259 Report verification at igi.org

58%

Pointed

36

40.8°

62.6%

PROPORTIONS

15.5%

43%

**CLARITY CHARACTERISTICS** 

**KEY TO SYMBOLS** 

Red symbols indicate internal characteristics.

Green symbols indicate external characteristics.

 $\checkmark$ ~

Medium To

Slightly Thick (Faceted)