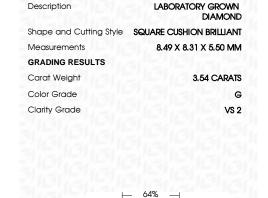

## LABORATORY GROWN DIAMOND REPORT

October 18, 2023

IGI Report Number

Description

Shape and Cutting Style

Measurements

**GRADING RESULTS** 

Carat Weight

Color Grade

Clarity Grade

ADDITIONAL GRADING INFORMATION

Polish

Symmetry

Fluorescence

Inscription(s)

Comments: This Laboratory Grown Diamond was

G

VS 2

LABORATORY GROWN

8.49 X 8.31 X 5.50 MM

SQUARE CUSHION BRILLIANT