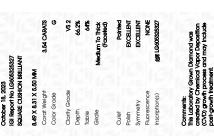

Report verification at igi.org

LG605325327

66.2%

(159) LG605325327

October 18, 2023

IGI Report Number

Description

Medium To

(Faceted)

Inscription(s)

Thick

## LABORATORY GROWN DIAMOND REPORT

October 18, 2023

IGI Report Number

Description

Shape and Cutting Style

Measurements

**GRADING RESULTS** 

Carat Weight

Color Grade

Clarity Grade

ADDITIONAL GRADING INFORMATION

Polish

Symmetry

Fluorescence

Inscription(s)

Comments: This Laboratory Grown Diamond was

created by Chemical Vapor Deposition (CVD) growth process and may include post-growth treatment. Type IIa

**PROPORTIONS** 

LG605325327

DIAMOND

3.54 CARATS

**EXCELLENT EXCELLENT** 

13 LG605325327

NONE

G

VS 2

LABORATORY GROWN

8.49 X 8.31 X 5.50 MM

SQUARE CUSHION BRILLIANT

# ADDITIONAL GRADING INFORMATION

50%

| Polish       | EXCELLEN |
|--------------|----------|
| Symmetry     | EXCELLEN |
| Fluorescence | NON      |

Pointed

Comments: This Laboratory Grown Diamond was created by Chemical Vapor Deposition (CVD) growth process and may include post-growth treatment.