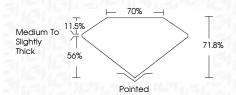

## PROPORTIONS

LG605325343

DIAMOND

PRINCESS CUT

3.07 CARATS

VVS 2

NONE

EXCELLENT EXCELLENT

151 LG605325343

LABORATORY GROWN

8.03 X 7.83 X 5.62 MM