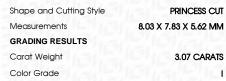

## PROPORTIONS

LG605325343

DIAMOND

PRINCESS CUT

3.07 CARATS

VVS 2

NONE

EXCELLENT EXCELLENT

151 LG605325343

LABORATORY GROWN

8.03 X 7.83 X 5.62 MM