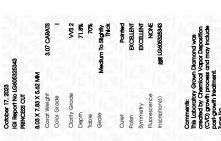

## LABORATORY GROWN DIAMOND REPORT

October 17, 2023

IGI Report Number

Description

Shape and Cutting Style

Measurements

GRADING RESULTS

Carat Weight

Color Grade

Clarity Grade

ADDITIONAL GRADING INFORMATION

created by Chemical Vapor Deposition (CVD) growth

Polish

Symmetry

Fluorescence

Inscription(s)

## PROPORTIONS

LG605325343

DIAMOND

PRINCESS CUT

3.07 CARATS

VVS 2

NONE

EXCELLENT EXCELLENT

151 LG605325343

LABORATORY GROWN

8.03 X 7.83 X 5.62 MM

Comments: This Laboratory Grown Diamond was

process and may include post-growth treatment. Type IIa