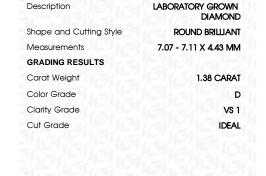

#### LABORATORY GROWN DIAMOND REPORT

October 19, 2023

IGI Report Number LG605327764

Description

LABORATORY GROWN DIAMOND

Shape and Cutting Style

ROUND BRILLIANT 7.07 - 7.11 X 4.43 MM

Measurements **GRADING RESULTS** 

1.38 CARAT Carat Weight

Color Grade

Clarity Grade VS 1

Cut Grade

**IDEAL** 

D