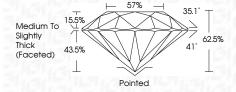

## **CLARITY CHARACTERISTICS**



# **KEY TO SYMBOLS**

Red symbols indicate internal characteristics. Green symbols indicate external characteristics.

#### **GRADING SCALES**

#### CLARITY

| IF         | VVS <sup>1-2</sup> | VS 1-2            | SI 1-2   | I <sup>1-3</sup> |
|------------|--------------------|-------------------|----------|------------------|
| Internally | Very Very          | Very              | Slightly | Included         |
| Flawless   | Slightly Included  | Slightly Included | Included |                  |

# COLOR

| Е | F | G | Н | I | J | Faint | Very Light | Light |
|---|---|---|---|---|---|-------|------------|-------|
|   |   |   |   |   |   |       |            |       |



Sample Image Used



© IGI 2020, International Gemological Institute

FD - 10 20







#### ADDITIONAL GRADING INFORMATION

| Polish       | EXCELLEN |  |  |
|--------------|----------|--|--|
| Symmetry     | EXCELLEN |  |  |
| Elugrasagnas | NON      |  |  |

(G) LG605327764 Comments: As Grown - No indication of post-growth

Inscription(s)

This Laboratory Grown Diamond was created by High Pressure High Temperature (HPHT) growth process. Type II