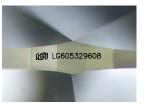

LG605329608

DIAMOND

4.10 CARATS

**EXCELLENT EXCELLENT** 

131 LG605329608

SLIGHT

VS 1

**FANCY VIVID PINK** 

# ADDITIONAL GRADING INFORMATION

| Polish   | EXCELLE  |
|----------|----------|
| Symmetry | EXCELLEN |
|          |          |

SLIGHT Fluorescence (G) LG605329608 Inscription(s)

Comments: This Laboratory Grown Diamond was created by Chemical Vapor Deposition (CVD) growth