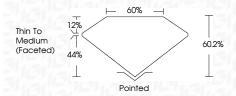

Clarity Grade

ADDITIONAL GRADING INFORMATION

Polish

Symmetry

Fluorescence

Inscription(s)

Comments: This Laboratory Grown Diamond was created by Chemical Vapor Deposition (CVD) growth

process. Indications of post-growth treatment. **PROPORTIONS** 