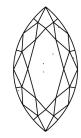

LABORATORY GROWN

MARQUISE BRILLIANT

17.39 X 8.47 X 5.10 MM

#### **CLARITY CHARACTERISTICS**

## **KEY TO SYMBOLS**

Red symbols indicate internal characteristics. Green symbols indicate external characteristics.