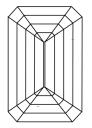

#### **CLARITY CHARACTERISTICS**

**PROPORTIONS** 

LG605332509

DIAMOND

**EMERALD CUT** 

2.41 CARATS

**EXCELLENT** 

**EXCELLENT** 

## **KEY TO SYMBOLS**

Red symbols indicate internal characteristics. Green symbols indicate external characteristics.