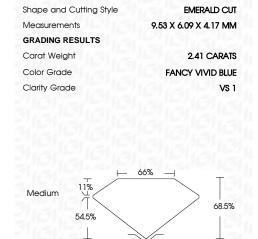

# **ELECTRONIC COPY**

October 23, 2023

IGI Report Number

Description

Shape and Cutting Style Measurements

**GRADING RESULTS** 

Carat Weight

Color Grade

Clarity Grade

ADDITIONAL GRADING INFORMATION

Polish

Symmetry

Fluorescence

Inscription(s) Comments: This Laboratory Grown Diamond was

created by Chemical Vapor Deposition (CVD) growth process. Indications of post-growth treatment.

LABORATORY GROWN DIAMOND REPORT

66% Medium 11% 68.5% 54.5%

Long

#### **CLARITY CHARACTERISTICS**

**PROPORTIONS** 

LG605332509

DIAMOND

**EMERALD CUT** 

2.41 CARATS

**EXCELLENT** 

**EXCELLENT** 

131 LG605332509

NONE

VS 1

**FANCY VIVID BLUE** 

LABORATORY GROWN

9.53 X 6.09 X 4.17 MM