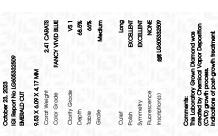

Report verification at igi.org

LG605332509

DIAMOND

LABORATORY GROWN

October 23, 2023

IGI Report Number

Description

# **ELECTRONIC COPY**

October 23, 2023

IGI Report Number

Description

Shape and Cutting Style Measurements

**GRADING RESULTS** 

Carat Weight

Color Grade

Clarity Grade

ADDITIONAL GRADING INFORMATION

Polish

Symmetry

Fluorescence

Inscription(s) Comments: This Laboratory Grown Diamond was

created by Chemical Vapor Deposition (CVD) growth process. Indications of post-growth treatment.

LABORATORY GROWN DIAMOND REPORT

66% Medium 11% 68.5% 54.5%

Long

#### **CLARITY CHARACTERISTICS**

**PROPORTIONS** 

LG605332509

DIAMOND

**EMERALD CUT** 

2.41 CARATS

**EXCELLENT** 

**EXCELLENT** 

131 LG605332509

NONE

VS 1

**FANCY VIVID BLUE** 

LABORATORY GROWN

9.53 X 6.09 X 4.17 MM

#### EXCELLENT Polish

ADDITIONAL GRADING INFORMATION

**EXCELLENT** Symmetry Fluorescence NONE (159) LG605332509 Inscription(s)

Long

Comments: This Laboratory Grown Diamond was created by Chemical Vapor Deposition (CVD) growth

Indications of post-growth treatment.

www.igi.org