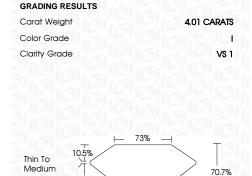

### LABORATORY GROWN DIAMOND REPORT

October 18, 2023

IGI Report Number

Description

Shape and Cutting Style

Measurements

**GRADING RESULTS** 

Carat Weight

## **PROPORTIONS**

LG605332613

DIAMOND

PRINCESS CUT

4.01 CARATS

VS 1

**EXCELLENT EXCELLENT** 

151 LG605332613

### ADDITIONAL GRADING INFORMATION

Inscription(s)

57%

| Polish       | EXCELLEN |
|--------------|----------|
| Symmetry     | EXCELLEN |
| Fluorescence | NON      |

Pointed

Comments: This Laboratory Grown Diamond was created by Chemical Vapor Deposition (CVD) growth process and may include post-growth treatment.