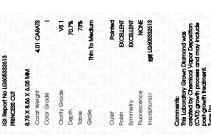

### LABORATORY GROWN DIAMOND REPORT

October 18, 2023

IGI Report Number

Description

Shape and Cutting Style

Measurements

**GRADING RESULTS** 

Carat Weight

Color Grade

Clarity Grade

ADDITIONAL GRADING INFORMATION

Polish

Symmetry

created by Chemical Vapor Deposition (CVD) growth

Fluorescence

Inscription(s)

Comments: This Laboratory Grown Diamond was

process and may include post-growth treatment. Type IIa

## **PROPORTIONS**

LG605332613

DIAMOND

PRINCESS CUT

4.01 CARATS

VS 1

**EXCELLENT EXCELLENT** 

151 LG605332613

NONE

LABORATORY GROWN

8.76 X 8.56 X 6.05 MM

### ADDITIONAL GRADING INFORMATION

Inscription(s)

57%

| Polish       | EXCELLEN |
|--------------|----------|
| Symmetry     | EXCELLEN |
| Fluorescence | NON      |

Pointed

Comments: This Laboratory Grown Diamond was created by Chemical Vapor Deposition (CVD) growth process and may include post-growth treatment.