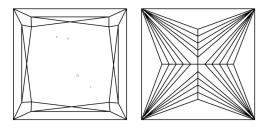

## **PROPORTIONS**

LG605332613

DIAMOND

PRINCESS CUT

4.01 CARATS

VS 1

**EXCELLENT EXCELLENT** 

151 LG605332613

#### **CLARITY CHARACTERISTICS**

### **KEY TO SYMBOLS**

Red symbols indicate internal characteristics. Green symbols indicate external characteristics.