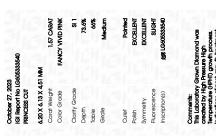

## LABORATORY GROWN DIAMOND REPORT

October 27, 2023

IGI Report Number LG605333540

Description

LABORATORY GROWN DIAMOND

Shape and Cutting Style

PRINCESS CUT

Measurements

6.20 X 6.13 X 4.51 MM

**GRADING RESULTS** 

Carat Weight 1.57 CARAT

Color Grade **FANCY VIVID PINK** 

SI 1 Clarity Grade

# ADDITIONAL GRADING INFORMATION

Polish **EXCELLENT** 

**EXCELLENT** Symmetry

SLIGHT Fluorescence

151 LG605333540 Inscription(s)

Comments: This Laboratory Grown Diamond was created by High Pressure High Temperature (HPHT)

Sample Image Used

© IGI 2020, International Gemological Institute

FD - 10 20

IGI Report Number LG605333540

Description LABORATORY GROWN DIAMOND

Shape and Cutting Style PRINCESS CUT

**GRADING RESULTS** 

Measurements

Carat Weight 1.57 CARAT Color Grade FANCY VIVID PINK

6.20 X 6.13 X 4.51 MM

SI 1

(何) LG605333540

Clarity Grade

#### ADDITIONAL GRADING INFORMATION

**EXCELLENT** Polish Symmetry **EXCELLENT** 

Fluorescence SLIGHT

Inscription(s) Comments: This Laboratory Grown Diamond was created by High Pressure High Temperature (HPHT) growth process.