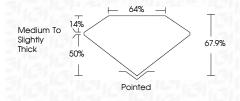

## **PROPORTIONS**

11.83 X 7.98 X 5.42 MM

**GRADING RESULTS** 

Carat Weight 4.45 CARATS

Color Grade

G

Clarity Grade

VS 2