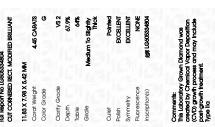

## LABORATORY GROWN DIAMOND REPORT

October 20, 2023

IGI Report Number LG605334804

Description

LABORATORY GROWN DIAMOND

Shape and Cutting Style CUT CORNERED RECTANGULAR

MODIFIED BRILLIANT

Measurements

11.83 X 7.98 X 5.42 MM

**GRADING RESULTS** 

Carat Weight 4.45 CARATS

Color Grade

G

Clarity Grade

VS 2

## ADDITIONAL GRADING INFORMATION

Polish **EXCELLENT** 

**EXCELLENT** Symmetry

NONE Fluorescence

1/5/1 LG605334804 Inscription(s)

Comments: This Laboratory Grown Diamond was created by Chemical Vapor Deposition (CVD) growth process and may include post-growth treatment.