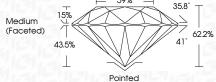

OLS**

Red symbols indicate internal characteristics. Green symbols indicate external characteristics.

#### **GRADING SCALES**

#### CLARITY

| IF                     | VVS <sup>1-2</sup>             | VS <sup>1-2</sup>         | SI 1-2               | I <sup>1-3</sup> |
|------------------------|--------------------------------|---------------------------|----------------------|------------------|
| Internally<br>Flawless | Very Very<br>Slightly Included | Very<br>Slightly Included | Slightly<br>Included | Included         |

#### COLOR

| Е | F | G | Н | I | J | Faint | Very Light | Light |
|---|---|---|---|---|---|-------|------------|-------|
|---|---|---|---|---|---|-------|------------|-------|



Sample Image Used



© IGI 2020, International Gemological Institute

FD - 10 20







#### ADDITIONAL GRADING INFORMATION

| Polish   | EXCELLEN |
|----------|----------|
| Symmetry | EXCELLEN |
| FI .     |          |

(605336837) Inscription(s) Comments: As Grown - No indication of post-growth

This Laboratory Grown Diamond was created by High Pressure High Temperature (HPHT) growth process. Type II