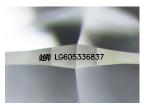

Report verification at igi.org

LG605336837

DIAMOND

LABORATORY GROWN

November 3, 2023

IGI Report Number

Description

# LABORATORY GROWN DIAMOND REPORT

November 3, 2023

IGI Report Number LG605336837

Description

LABORATORY GROWN DIAMOND

Shape and Cutting Style

ROUND BRILLIANT 7.12 - 7.14 X 4.43 MM

D

#### ADDITIONAL GRADING INFORMATION

| Polish   | EXCELLEN |
|----------|----------|
| Symmetry | EXCELLEN |
| FI .     |          |

(605336837) Inscription(s) Comments: As Grown - No indication of post-growth