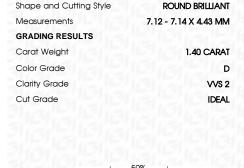

# LABORATORY GROWN DIAMOND REPORT

November 3, 2023

IGI Report Number LG605336837

Description

LABORATORY GROWN DIAMOND

Shape and Cutting Style

ROUND BRILLIANT 7.12 - 7.14 X 4.43 MM

D

Measurements **GRADING RESULTS** 

1.40 CARAT Carat Weight

Color Grade

Clarity Grade VVS 2

Cut Grade **IDEAL** 