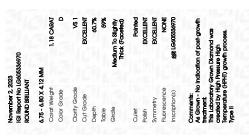

## LABORATORY GROWN DIAMOND REPORT

November 2, 2023

IGI Report Number LG605336970

Description

LABORATORY GROWN DIAMOND

ROUND BRILLIANT

D

Shape and Cutting Style

# **GRADING RESULTS**

Measurements

1.18 CARAT Carat Weight

Color Grade

Clarity Grade VS 1

Cut Grade **EXCELLENT** 

## ADDITIONAL GRADING INFORMATION

Polish **EXCELLENT** 

**EXCELLENT** Symmetry

NONE Fluorescence

1/5/1 LG605336970 Inscription(s)

Comments: As Grown - No indication of post-growth

This Laboratory Grown Diamond was created by High Pressure High Temperature (HPHT) growth process. Type II

#### ADDITIONAL GRADING INFORMATION

| Polish   | EXCELLEN |
|----------|----------|
| Symmetry | EXCELLEN |

NONE Fluorescence (605336970) Inscription(s)

Comments: As Grown - No indication of post-growth

This Laboratory Grown Diamond was created by High Pressure High Temperature (HPHT) growth process. Type II