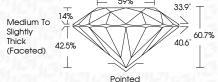

CLARITY CHARACTERISTICS**



## **KEY TO SYMBOLS**

Red symbols indicate internal characteristics. Green symbols indicate external characteristics.

#### **GRADING SCALES**

DEFGHIJ

#### CLARITY

| IF                     | VVS <sup>1-2</sup>             | VS <sup>1-2</sup>         | SI 1-2               | I 1-3    |
|------------------------|--------------------------------|---------------------------|----------------------|----------|
| Internally<br>Flawless | Very Very<br>Slightly Included | Very<br>Slightly Included | Slightly<br>Included | Included |
| COLOR                  |                                |                           |                      |          |

Faint

Very Light

Light



Sample Image Used



© IGI 2020, International Gemological Institute

FD - 10 20







#### ADDITIONAL GRADING INFORMATION

| Polish   | EXCELLEN |
|----------|----------|
| Symmetry | EXCELLEN |

NONE Fluorescence (605336970) Inscription(s)

Comments: As Grown - No indication of post-growth

This Laboratory Grown Diamond was created by High Pressure High Temperature (HPHT) growth process. Type II