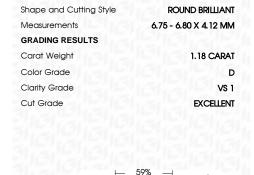

## LABORATORY GROWN DIAMOND REPORT

November 2, 2023

IGI Report Number LG605336970

Description

LABORATORY GROWN DIAMOND

ROUND BRILLIANT

D

Shape and Cutting Style

6.75 - 6.80 X 4.12 MM

# **GRADING RESULTS**

Measurements

1.18 CARAT Carat Weight

Color Grade

Clarity Grade VS 1

Cut Grade **EXCELLENT** 