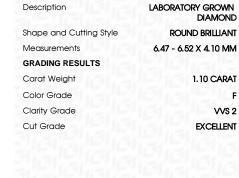

### LABORATORY GROWN DIAMOND REPORT

October 25, 2023

IGI Report Number

Description

Shape and Cutting Style

Measurements **GRADING RESULTS** 

Carat Weight

Color Grade

Clarity Grade

Cut Grade

ADDITIONAL GRADING INFORMATION

created by Chemical Vapor Deposition (CVD) growth

Polish

Symmetry

Fluorescence

Inscription(s) Comments: This Laboratory Grown Diamond was

NONE

VVS 2

LABORATORY GROWN

6.47 - 6.52 X 4.10 MM

ROUND BRILLIANT