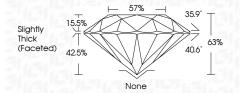

# **PROPORTIONS**

LG605340764

DIAMOND

1.10 CARAT

**EXCELLENT** 

VERY GOOD

**EXCELLENT** 

1/5/1 LG605340764

NONE

VVS 2

LABORATORY GROWN

6.47 - 6.52 X 4.10 MM

ROUND BRILLIANT